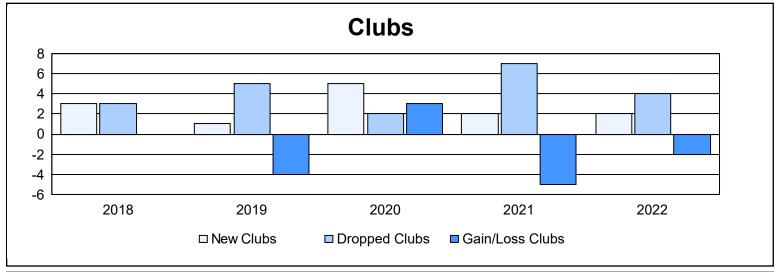

District 330 A

As of June 2022 Cumulative

| Year      | New<br>Clubs | Dropped<br>Clubs | Gain/<br>Loss<br>Clubs | New<br>Members | Charter<br>Members | Reinstate<br>Members | Transfer<br>Members | Total<br>Member<br>Added | Total<br>Members<br>Dropped | Gain/<br>Loss<br>Members |
|-----------|--------------|------------------|------------------------|----------------|--------------------|----------------------|---------------------|--------------------------|-----------------------------|--------------------------|
| 2017-2018 | 3            | 3                | 0                      | 561            | 62                 | 36                   | 18                  | 677                      | 700                         | -23                      |
| 2018-2019 | 1            | 5                | -4                     | 542            | 30                 | 11                   | 66                  | 649                      | 908                         | -259                     |
| 2019-2020 | 5            | 2                | 3                      | 639            | 127                | 46                   | 23                  | 835                      | 745                         | 90                       |
| 2020-2021 | 2            | 7                | -5                     | 276            | 55                 | 10                   | 11                  | 352                      | 774                         | -422                     |
| 2021-2022 | 2            | 4                | -2                     | 483            | 64                 | 7                    | 11                  | 565                      | 521                         | 44                       |
| Average   | 3            | 4                | -2                     | 500            | 68                 | 22                   | 26                  | 616                      | 730                         | -114                     |